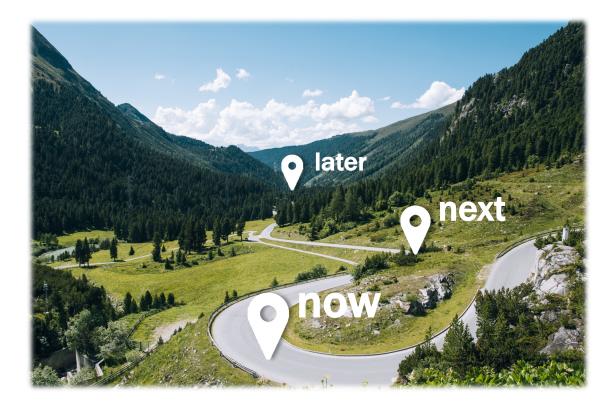

## **Strategy | Decision Based Roadmaps**

### **A Decision Based Roadmap:**

- Establishes where you are <u>now</u> and where you need to go next
- Defines that journey as a <u>series of decisions</u>, rather than a series of actions
- Provides clarity and organizational focus on only the decisions that <u>need</u> to be taken to reach the next milestone
- Specifies <u>who</u> will make each decision, <u>what</u> deliverables they need to support the decision, and <u>when</u> each decision should be taken